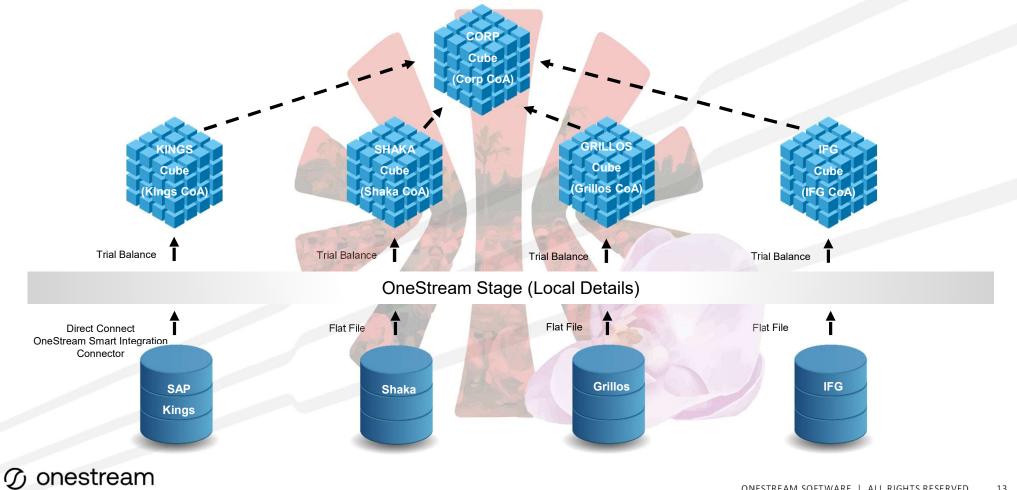

### ifg & kings onestream journey: architecture.

ONESTREAM SOFTWARE | ALL RIGHTS RESERVED. 13

# ifg & kings onestream journey: benefits.

Challenge: Challenging to produce financial statements and BvA comparisons across the company

- Provides central repository for all data (Actual, Budget, Forecasts, LRP)
- Perceived ownership among the individual cube users which generates higher user adoption rates
- Both Actuals & Budget at a consolidated basis
- Eliminations across companies (IFG, Kings, Grillo's, Shaka, etc.)

**Challenge:** Difficult to consolidate actuals from multiple ledgers and plans from multiple Excel files to produce IFG-wide reporting

- Each Company has its own cube and can see reports in with its own familiar COA
- Drill-down from Company financial statements down to local COAs
- Top customers across entire company
- OneStream Dashboards have automated and replaced prior Excel/PowerPoint reports
- Executive Dashboard shows daily high-level business performance to Senior Management

Challenge: IFG fiscal year ends June 30...IFG has some entities with differing fiscal years (e.g. calendar year)

- OneStream converts all historical data for all entities to one common fiscal year
- Marketplace solutions provide detail but still maintain standard rollup across all entities (i.e. chart of accounts)